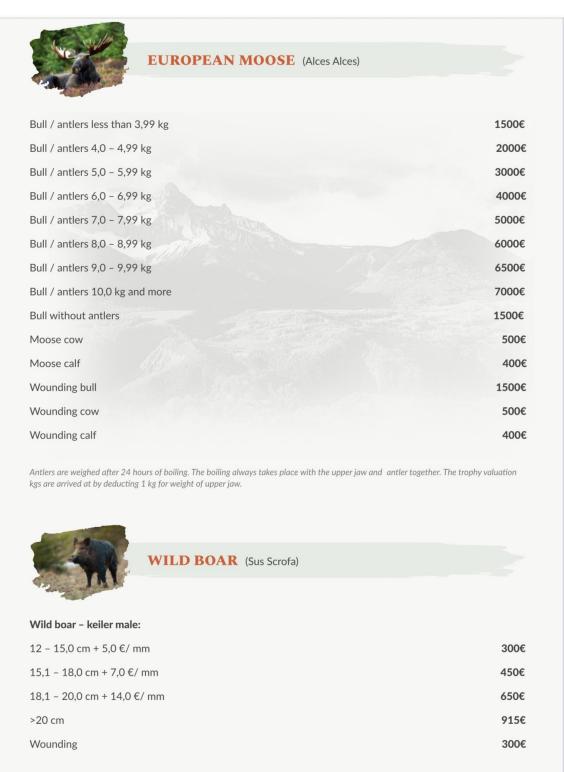

| Piglets, yearlings, so                              | ws:                                                                                    |                           |
|-----------------------------------------------------|----------------------------------------------------------------------------------------|---------------------------|
| Up to 40 kg                                         |                                                                                        | 100€                      |
| 40 - 70,0 kg                                        |                                                                                        | 250€                      |
| 70,1 - 110 kg                                       |                                                                                        | 500€                      |
| 110,1 kg and more                                   |                                                                                        | 600€                      |
| Wounding                                            |                                                                                        | 250€                      |
| In case the lower tusks are from the lower jawbone. | not removed when processing the trophy, their length is calculated considering that 1. | /3 of each tusk protrudes |
|                                                     | BROWN BEAR (Ursus Arctos Arctos)                                                       |                           |
| Up to 150 kg                                        |                                                                                        | 5000€                     |
| 151 gk - 200 kg                                     |                                                                                        | 6000€                     |
| 201 kg - 250 kg                                     |                                                                                        | 7000€                     |
| 251 kg - 300 kg                                     |                                                                                        | 9000€                     |
| 301 кkg- 350 kg                                     |                                                                                        | 10000€                    |
| 351 kg и and more                                   |                                                                                        | 12000€                    |
| Missed shot                                         |                                                                                        | 2000€                     |
| Wounding                                            |                                                                                        | 5000€                     |
|                                                     |                                                                                        |                           |
|                                                     | LYNX (Felis Lynx)                                                                      |                           |
|                                                     |                                                                                        |                           |
| Raw skin and skull                                  |                                                                                        | 4000€                     |
| Wounding                                            |                                                                                        | 4000€                     |
| 1.0.0                                               |                                                                                        |                           |
|                                                     | WOLF (Canis Lupus)                                                                     |                           |
|                                                     |                                                                                        |                           |