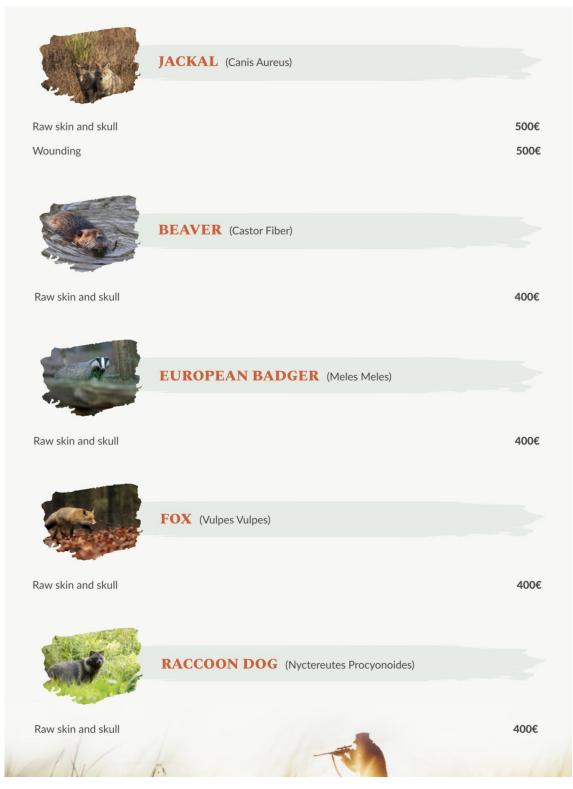

, Badger(from 1/9) , Beaver (from1/8), Racoon Dog

DAYS: 7 days schedule and 5 hunting days